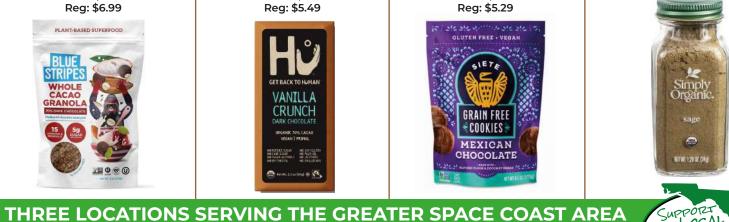

GROCERY

**\$3**79

Barnana

Plantain Chips

5 oz

Save: \$1.70

Reg: \$5.49

**\$4**9 **Blue Stripes** Granola Varieties 8 oz

Save: \$2.50 Reg: \$6.99 PLANT-BASED SUPERFOOD

**\$799** Hu **Chocolate Bar Varietes** 2.1 oz Save: \$1.50 Reg: \$5.49

**\$9**99

**Jim's Organic** 

Coffee varieties

11-12 oz

Save: \$5.00

Rea: \$14.99

JIM'S

ORGANIC COFFEE

\* Only Available at the Minton Rd. & Wickham Rd. Store Locations

2/\$4

Clean Cause

16 oz

Reg: \$2.99

| \$399<br>Lundberg<br>Rice Cake Varieties<br><i>8.5 oz</i><br>Save: \$1.30<br>Reg: \$5.29 | Org |
|------------------------------------------------------------------------------------------|-----|
| <b>\$3</b> 49<br>Siete<br>Cookie Varieties<br>4.5 oz<br>Save: \$1.80<br>Reg: \$5.29      | 2   |

**0% OFF** Simply Organic Select Varieties

health & nutritio

Packs

Palm Bay, FL 32907 321-729-8311

1150 Malabar Rd SE #113 6300 N. Wickham Rd #132 4270 Minton Rd #112 321-242-6040

Melbourne, FL 32940 West Melbourne, FL 32904 321-722-1440

**STORE HOURS:** Monday - Saturday 9:00 am - 7:00 pm

RAIN FRE

COOKIES

MEXICAN

CHOCOLATE